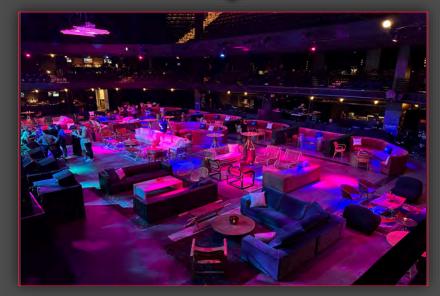

#### PRIVATE EVENTS





PrivateEvents@acllive.com (512) 404-1300 \*Extension 2\*

#### ACL LIVE: "A Black Box" for events









#### ACL LIVE: "A Black Box" for events



# TOTAL VENUE CAPACITY SEATED 2183 SEATED & STANDING 2746

CONCERT FLOOR CAPACITY:
STANDING 1100
THEATER 737
GALA 400

MEZZANINE CAPACITY
SEATED 334
SEATED & STANDING 434

MEZZANINE GALLERY 100 OWNERS SUITE 30

BALCONY CAPACITY 1112

MUSIC PORCH CAPACITY 250

## **Corporate Party**









## Corporate Party







## Corporate Party













## **Private Party**

















































#### Corporate Conferences & General Sessions







#### Corporate Conferences & General Sessions









#### Corporate Conferences & Exhibits







### Non-Profit Galas







#### **Non-Profit Galas**









#### Non-Profit Galas