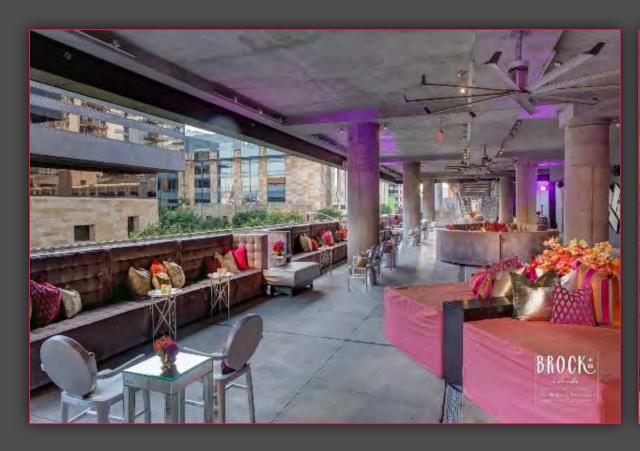

0 \*Extension 2\*

#### ACL LIVE: "A Black Box" for events









#### ACL LIVE: "A Black Box" for events



# TOTAL VENUE CAPACITY SEATED 2183 SEATED & STANDING 2746

CONCERT FLOOR CAPACITY:
STANDING 1100
THEATER 737
GALA 400

MEZZANINE CAPACITY
SEATED 334
SEATED & STANDING 434

MEZZANINE GALLERY 100 OWNERS SUITE 30

BALCONY CAPACITY 1112

MUSIC PORCH CAPACITY 250

## **Corporate Party**









## Corporate Party







## Corporate Party













## **Private Party**

















































#### Corporate Conferences & General Sessions







#### Corporate Conferences & General Sessions









#### Corporate Conferences & Exhibits







### Non-Profit Galas







#### **Non-Profit Galas**









#### Non-Profit Galas